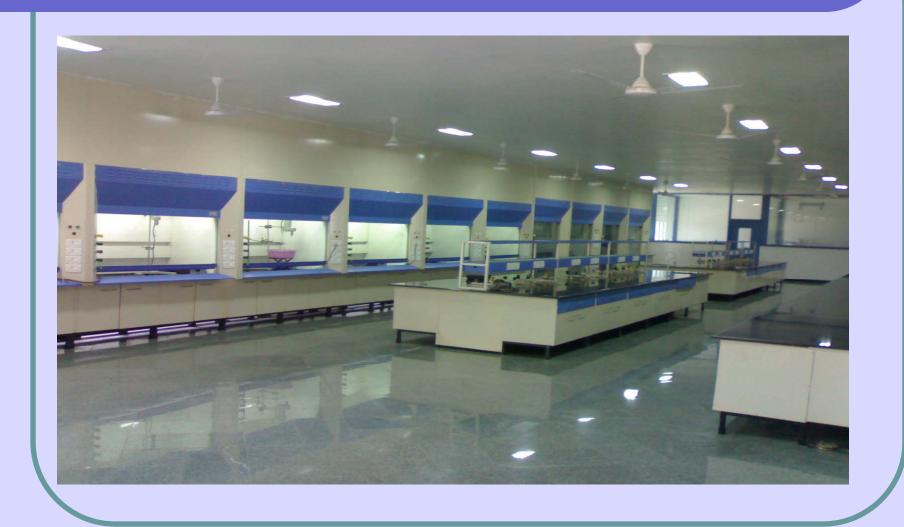

#### **Range Of Products :-**

HIL, TON

Hillton Scientific Lab Pvt. Ltd. Manufactures and exports a wide array of laboratory furniture, fume hoods and fume cupboards. Our product range comprises of the following :

• Laboratory Furnitures / Laboratory Benches : Island Benches, Laboratory Wall Benches, Laboratory Work Benches, Laboratory Bench with overhead Storage, Exterior Carcass / Module Panels, Laboratory Cupboards, Storage Cabinets, Laboratory Valves, Work Tops etc...

• Fume Hoods / Fume Hood Cupboards : Fume hoods Cluster, Bench Top Hoods, Slim Line Hoods, Distillation – Low Height Hoods, Walk – In Hoods, Radio Isotope Hoods, Perchloric Acid Hoods, Polypropylene Hoods, Fiberglass Hoods, etc...