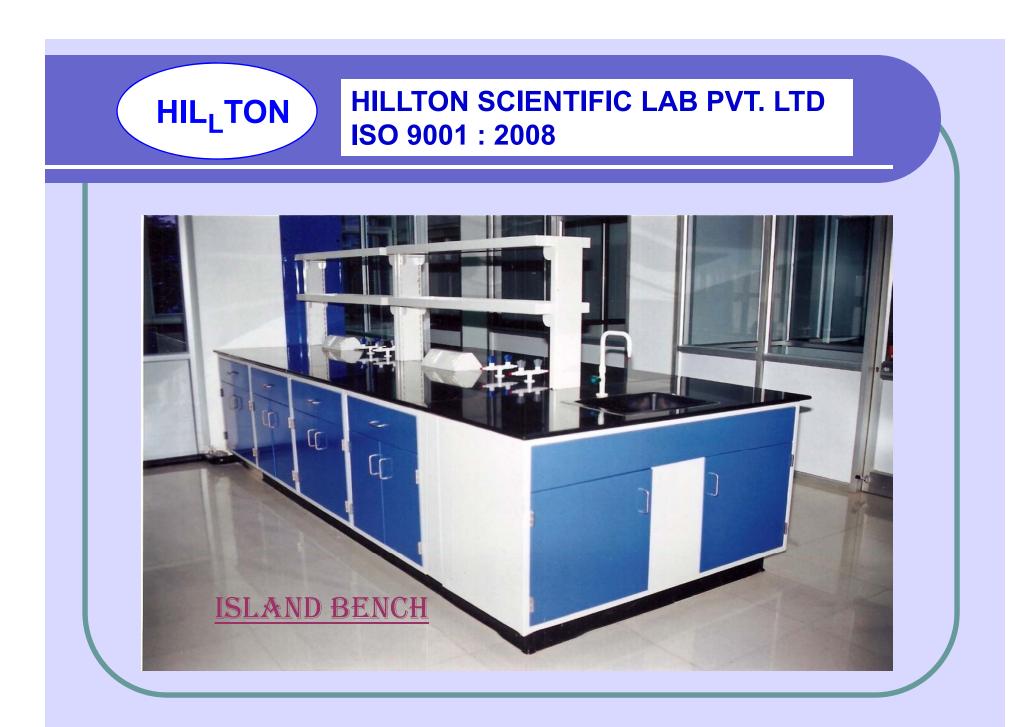

• Laboratory Furnitures / Laboratory Benches : Island Benches, Laboratory Wall Benches, Laboratory Work Benches, Laboratory Bench with overhead Storage, Exterior Carcass / Module Panels, Laboratory Cupboards, Storage Cabinets, Laboratory Valves, Work Tops etc...