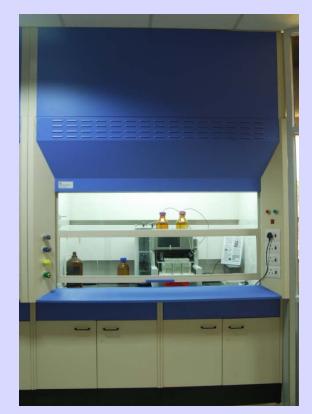

• Fume Hoods / Fume Hood Cupboards : Fume hoods Cluster, Bench Top Hoods, Slim Line Hoods, Distillation – Low Height Hoods, Walk – In Hoods, Radio Isotope Hoods, Perchloric Acid Hoods, Polypropylene Hoods, Fiberglass Hoods, etc...