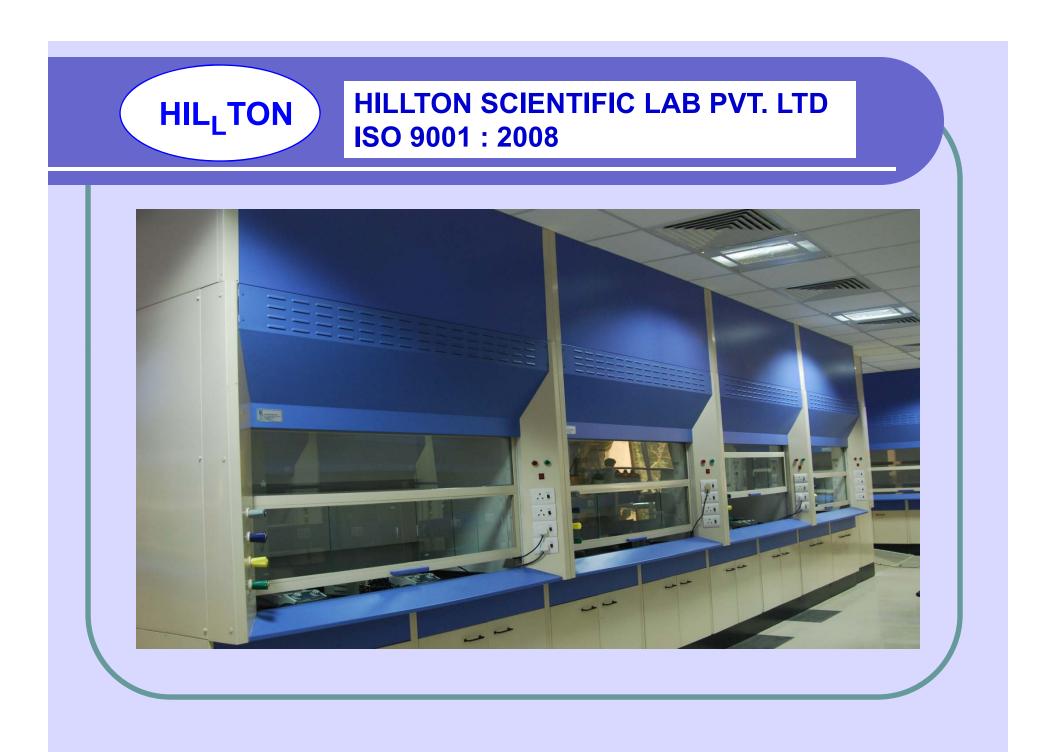

• Fume Hoods / Fume Hood Cupboards : Fume hoods Cluster, Bench Top Hoods, Slim Line Hoods, Distillation – Low Height Hoods, Walk – In Hoods, Radio Isotope Hoods, Perchloric Acid Hoods, Polypropylene Hoods, Fiberglass Hoods, etc...

## FUME HOODS

HILLTON

### FUME HOOD CLUSTER

HILLTON