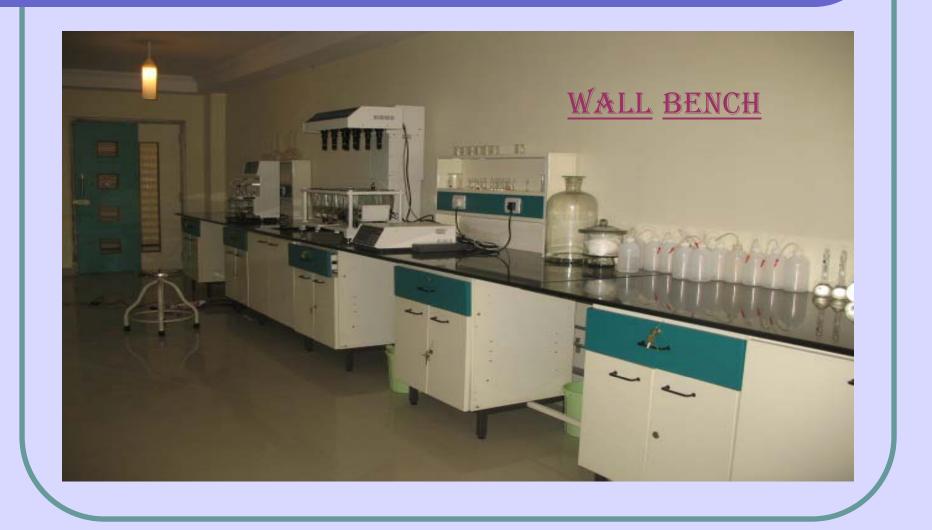

• Laboratory Furnitures / Laboratory Benches : Island Benches, Laboratory Wall Benches, Laboratory Work Benches, Laboratory Bench with overhead Storage, Exterior Carcass / Module Panels, Laboratory Cupboards, Storage Cabinets, Laboratory Valves, Work Tops etc...