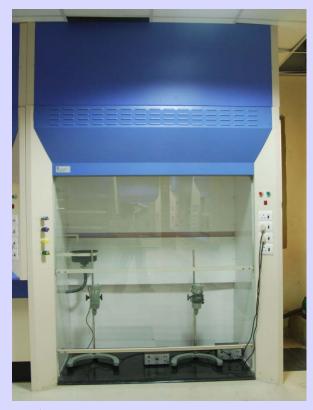

• Fume Hoods / Fume Hood Cupboards : Fume hoods Cluster, Bench Top Hoods, Slim Line Hoods, Distillation – Low Height Hoods, Walk – In Hoods, Radio Isotope Hoods, Perchloric Acid Hoods, Polypropylene Hoods, Fiberglass Hoods, etc...