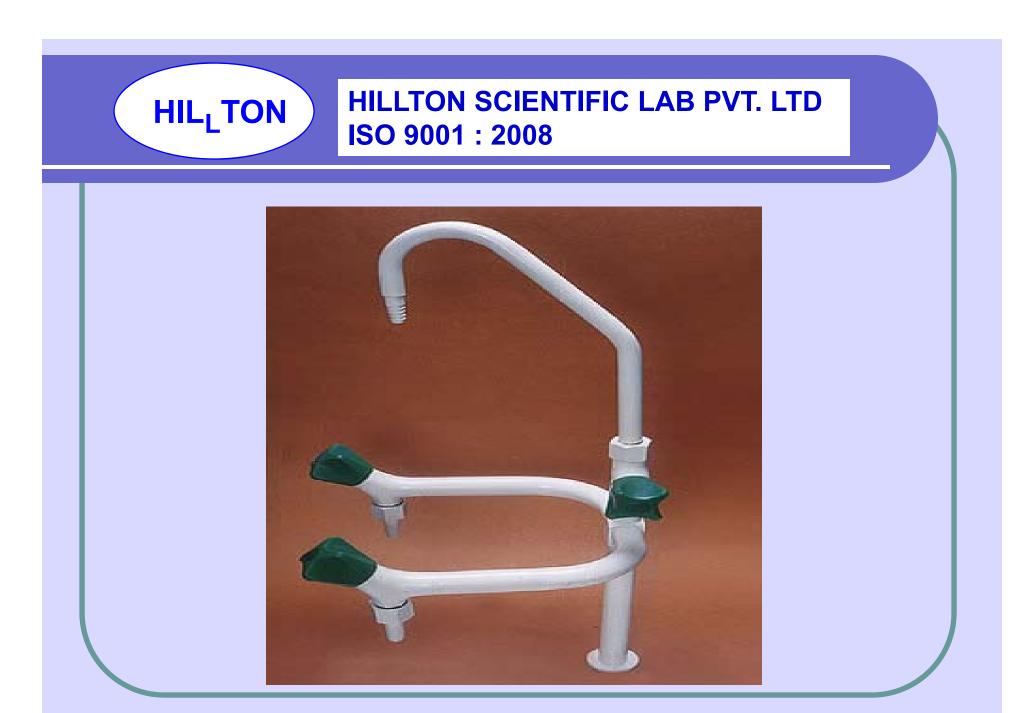

els, Laboratory Cupboards, Storage Cabinets, Laboratory Valves, Work Tops etc...

• Fume Hoods / Fume Hood Cupboards : Fume hoods Cluster, Bench Top Hoods, Slim Line Hoods, Distillation – Low Height Hoods, Walk – In Hoods, Radio Isotope Hoods, Perchloric Acid Hoods, Polypropylene Hoods, Fiberglass Hoods, etc...





HILLTON

Services Offered :

**HIL<sub>L</sub>TON** 

We first understand every minute detail of your requirement quite sincerely and then provide you the most feasible services related with :

- Laboratory Layout
- Planning
- Commissioning
- Installation
- Maintenance
- Repairing
- Utility Piping
- Electrical Cabling.



HILLTON





## FUME HOODS



HILLTON





## **BENCH TOP FUMEHOOD**



### FUME HOOD CLUSTER

HILLTON



### SPOT EXTRACTOR



AVT [ ANTI VIBRATION TABLE ]



# THREE WAY VALVE



#### STORAGE CUPBOARDS

HER PROPERTY.

Verited chemical storage

8

#### Assured Quality :

HIL, TON

Our products are designed and developed under the shadow of knowledge, skill, experience and latest technology, which together make our products and services excellent in terms of quality and performance. Hillton Scientific Lab Pvt. Ltd. has a well defined quality testing system within its premises, which includes robust in-house quality inspection facilities to test the products on various parameters with the help of extremely experienced quality professionals.

We pay keen attention to all manufacturing stages to check mechanical and technical errors randomly, so that all flaws and defects are weeded out completely from the products. Thus, the consistent flow of th