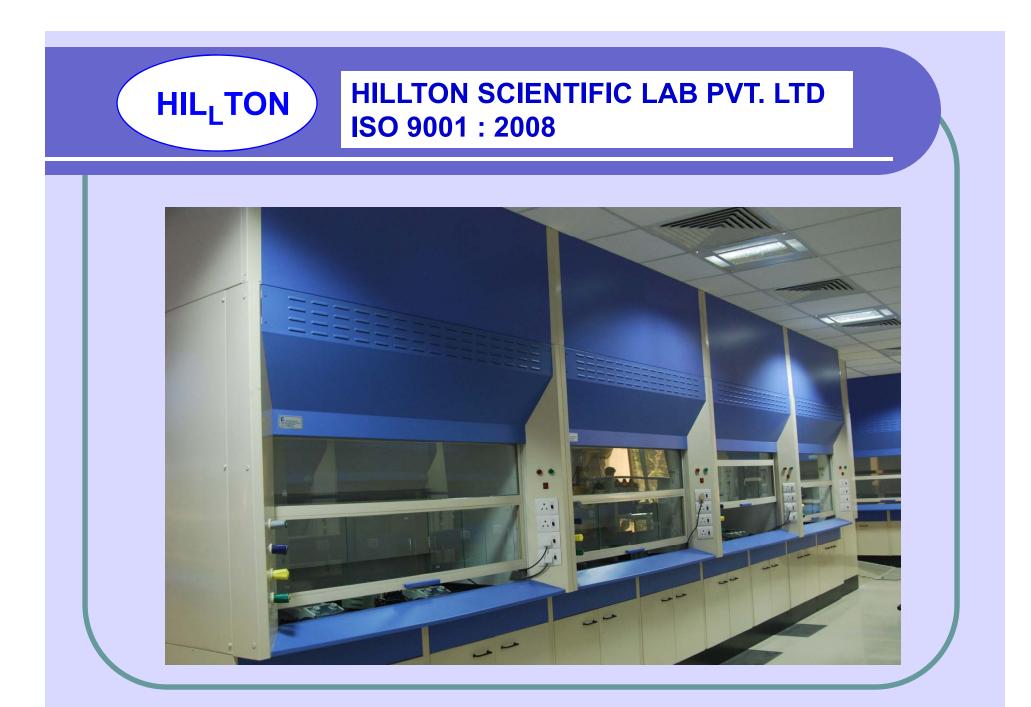

tory Work Benches, Laboratory Bench with overhead Storage, Exterior Carcass / Module Panels, Laboratory Cupboards, Storage Cabinets, Laboratory Valves, Work Tops etc...

• Fume Hoods / Fume Hood Cupboards : Fume hoods Cluster, Bench Top Hoods, Slim Line Hoods, Distillation – Low Height Hoods, Walk – In Hoods, Radio Isotope Hoods, Perchloric Acid Hoods, Polypropylene Hoods, Fiberglass Hoods, etc...





HILLTON

Services Offered :

**HIL<sub>L</sub>TON** 

We first understand every minute detail of your requirement quite sincerely and then provide you the most feasible services related with :

- Laboratory Layout
- Planning
- Commissioning
- Installation
- Maintenance
- Repairing
- Utility Piping
- Electrical Cabling.



HILLTON





## FUME HOODS



HILLTON





## **BENCH TOP FUMEHOOD**



### FUME HOOD CLUSTER

HILLTON



### SPOT EXTRACTOR



AVT [ ANTI VIBRATION TABLE ]



# THREE WAY VALVE



#### STORAGE CUPBOARDS

HER PROPERTY.

Verited chemical storage

8

#### Assured Quality :

HIL, TON

Our products are designed and developed under the shadow of knowledge, skill, experience and latest technology, which together make our products and services excellent in terms of quality and performance. Hillton Scientific Lab Pvt. Ltd. has a well defined quality testing system within its premises, which includes robust in-house quality inspection facilities to test the products on various parameters with the help of extremely experienced quality professionals.

We pay keen attention to all manufacturing stages to check mechanical and technical errors randomly, so that all flaws