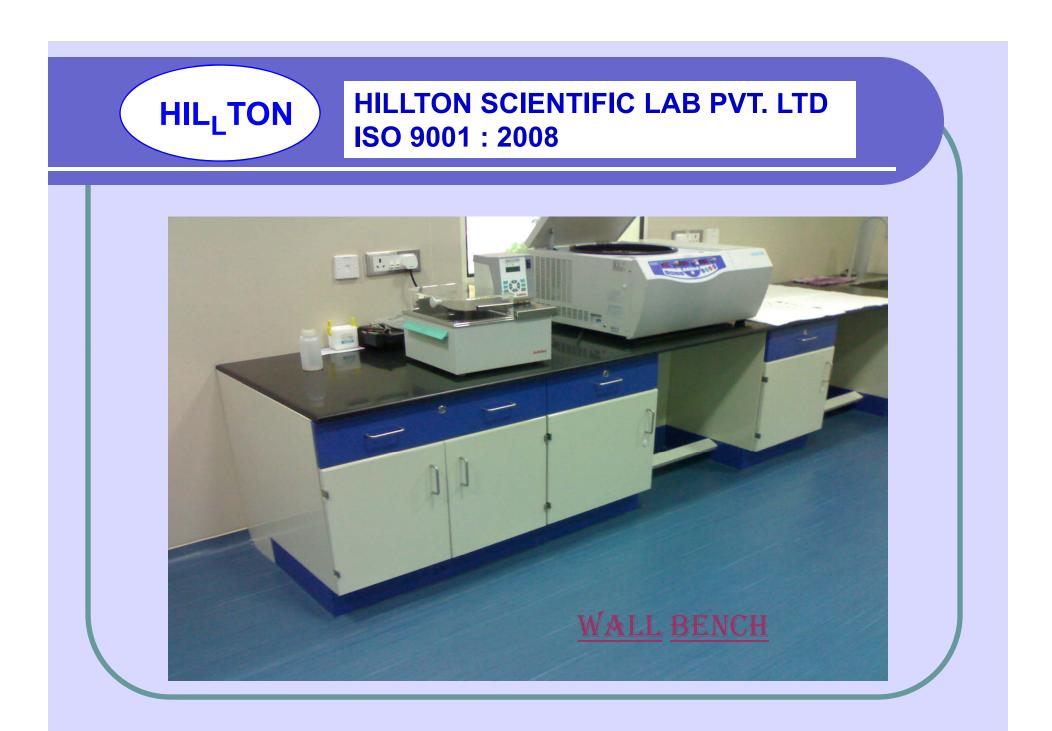

• Laboratory Furnitures / Laboratory Benches : Island Benches, Laboratory Wall Benches, Laboratory Work Benches, Laboratory Bench with overhead Storage, Exterior Carcass / Module Panels, Laboratory Cupboards, Storage Cabinets, Laboratory Valves, Work Tops etc...